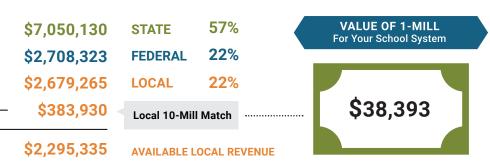

|                                                         |  |  |  |  |  |

OVERALL SYSTEM RANK 7

\* THIS REPORT INCLUDES FISCAL YEAR 2018 DATA

## School System Revenue

#### How was your school system funded?<sup>1</sup>





## **School System Spending**

#### How did your school system spend state & local dollars?<sup>1</sup>

|                                                                                                                               | STATE<br>SPENDING <sup>2,3</sup>                   | LOCAL<br>SPENDING <sup>2</sup> | STAT                        | E LOC<br>Non-Personnel                        |          |
|-------------------------------------------------------------------------------------------------------------------------------|----------------------------------------------------|--------------------------------|-----------------------------|-----------------------------------------------|----------|
|