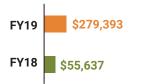

# Educational Advancement & Technology Fund<sup>4</sup>

<sup>4</sup>These one-time supplemental funds may be used for repairs and deferred maintenance, classroom instructional supplies, insurance for facilities, transportation, technology and school safety measures.