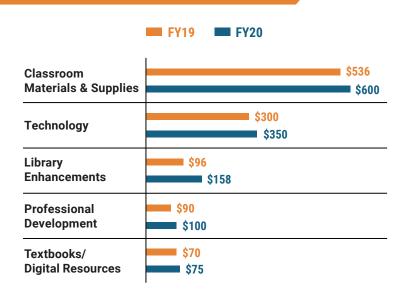

| \$1,827,743                    | Non-Personnel<br>Operations |                                               | Benefits |
| TOTAL                                                                                                                         | \$7,114,363                                        | \$2,752,120                    |                             |                                               |          |
| <sup>1</sup> Revenues and expenditures n<br><sup>2</sup> Does not include debt service<br><sup>3</sup> Includes 10-mill match | nay contain nominal variances<br>or capital outlay |                                |                             | % of state funding go<br>1-Personnel Operatio |          |

# Instructional Support



# Educational Advancement & Technology Fund<sup>4</sup>



<sup>4</sup>These one-time supplemental funds may be used for repairs and deferred maintenance, classroom instructional supplies, insurance for facilities, transportation, technology and school safety measures.

# System Debt

#### TOTAL DEBT<sup>5</sup> \$179,487

DEBT PER STUDENT \$173

<sup>5</sup> The debt totals in system audit reports may differ due to audit adjustments

43 South Jackson Street Montgomery, Alabama 36104

1-800-562-0601 | AlabamaSchoolBoards.org

🎔 @AlaSchoolBoards 🛛 f Facebook.com/AlabamaSchoolBoards



Sally Smith, J.D. Executive Director

**Lissa Tucker, J.D.** Director of Government Relations