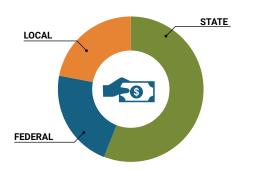

|                                                         |  |  |  |  |  |

OVERALL SYSTEM RANK 7

\* THIS REPORT INCLUDES FISCAL YEAR 2018 DATA

## School System Revenue

#### How was your school system funded?<sup>1</sup>





## **School System Spending**

#### How did your school system spend state & local dollars?<sup>1</sup>

|                                                                                                                               | STATE<br>SPENDING <sup>2,3</sup>                   | LOCAL<br>SPENDING <sup>2</sup> | STAT                        | E LOC<br>Non-Personnel                        |          |
|-------------------------------------------------------------------------------------------------------------------------------|----------------------------------------------------|--------------------------------|-----------------------------|-----------------------------------------------|----------|
|